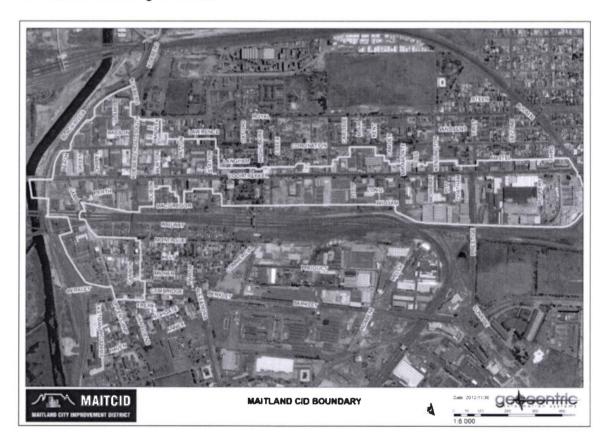

#### MAITCID Area

The MAITCID boundary is depicted in the map below. It includes properties along Voortrekeer Road and those bounded by the railway line in the south. The area starts at the Black River in the west and continues along Voortrekker Road up to the railway bridge at Kensington in the East. To the north the area is bounded the M5, Royal Road, Coronation Road and properties facing onto Voortrekker Road from east to west along the corridor.