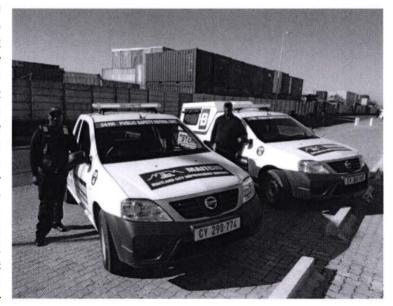

The MAITCID initiative and the inherent security situation of the area require the deployment of public safety patrol officers to adequately secure the public areas. Such a deployment can be expensive to implement and therefore the focus of the public safety plan is on roaming vehicles and foot patrols with the highest number of resources deployed during day-time operations between 06:30 and 17:30 when most businesses are operational in the area. Considering the contributions from other stakeholders such as the SAPS and safety and security efforts from the City of Cape Town the following public safety and security plan is proposed for the MAITCID. This plan involves the deployment of Public Safety Patrol Officers (similar to the concept of Neighbourhood Safety Ambassadors) and a future public CCTV surveillance system to provide a reassuring presence on streets 7 days a week.

It is proposed that 4 public safety foot patrol officers be deployed in the MAITCID, Monday to Friday between 06:30 and 17:30. When specific operations are underway, the MAITCID mobile public kiosk will serve as a public contact point within the MAITCID and serve as a reporting point for the patrol officers. In addition, the area will be patrolled by two public safety patrol vehicles on a 24 hour/7 days a week basis. The public safety deployment will be supported by a comprehensive radio and communications network linked to a supporting control room to be supplied by the service provider.