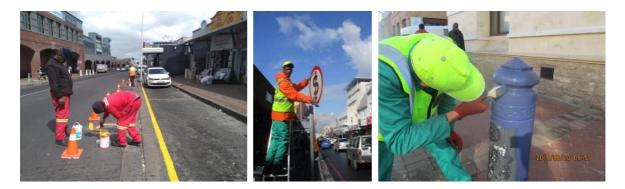

Urban infrastructure will be improved by:

- Developing and implementing a plan to identify and monitor the status of public infrastructure such as roads, pavements, streetlights, road markings and traffic signs.
- Coordinating actions with the relevant City of Cape Town's departments to address infrastructure defects. This will be done through specific liaison with departments and officials in addition to the reporting and monitoring of repairs identified by the CID Manager.
- After a base level of repair and reinstatement has been achieved the MAITCID team will implement local actions to correct minor issues.

In addition, the urban management team will in consultation with the relevant City Departments assist with:

- Graffiti removal from non-municipal infrastructure where possible.
- Removal of illegal posters and pamphlets from public spaces and non-municipal infrastructure as noted in the MAITCID Implementation Plan part 4-7.
- Painting of road markings and correction of road signs.
- Greening, tree pruning and landscaping.
- Kerb, bollard and paving reinstatements.
- Storm water drain cleaning where required.