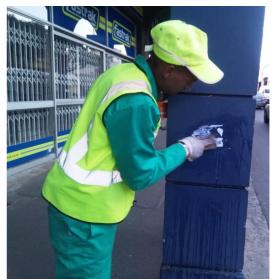

Urban infrastructure will be improved by:

- Developing and implementing a plan to identify and monitor the status of public infrastructure such as roads, pavements, streetlights, road markings and traffic signs.
- Coordinating actions with the relevant City of Cape Town's departments to address infrastructure defects. This will be done through specific liaison with departments and officials in addition to the reporting and monitoring of repairs identified by the CID Manager.
- After a base level of repair and reinstatement has been achieved the MAITCID team will implement local actions to correct minor issues.

In addition, the urban management team will in consultation with the relevant City Departments assist with:

- Graffiti removal from non-municipal infrastructure where possible.
- Removal of illegal posters and pamphlets from public spaces and non-municipal infrastructure as noted in the MAITCID Implementation Plan part 4-7.
- Painting of road markings and correction of road signs.
- Greening, tree pruning and landscaping.
- Kerb, bollard and paving reinstatements.
- Storm water drain cleaning where required.