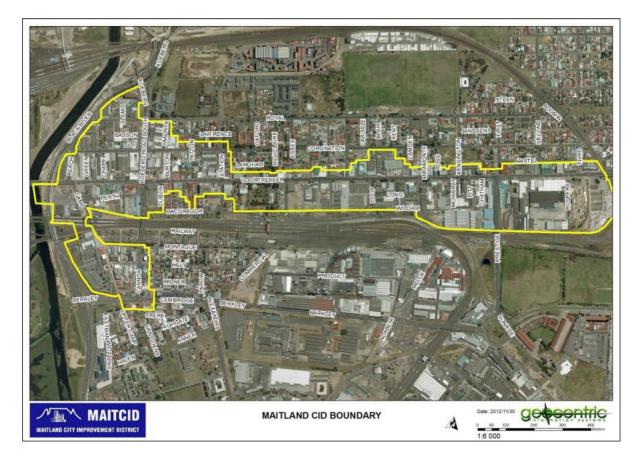

#### MAITCID Area

The MAITCID boundary is depicted in the map below. It includes properties along Voortrekeer Road and those bounded by the railway line in the south. The area starts at the Black River in the west and continues along Voortrekker Road up to the railway bridge at Kensington in the East. To the north the area is bounded the M5, Royal Road, Coronation Road and properties facing onto Voortrekker Road from east to west along the corridor.