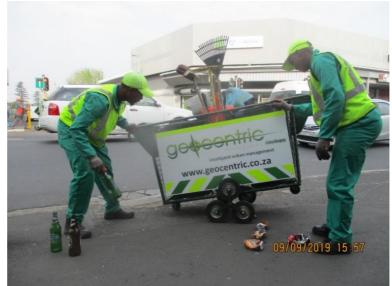

### Area Cleaning and Urban management

Most established Improvement Districts that have appropriate budgets available to deploy the services of a dedicated public cleaning service to provide the "top-up" or additional cleaning services required in their areas. To establish the most effective cleaning plan the strategy will support existing waste identify management services, specific management problems and areas and assist in developing additional waste management and cleaning plans for the area.

The plan will be executed by establishing a small team to:

 Decrease waste and grime in the area through a sustainable cleaning programme.

- Provide additional street sweeping, waste picking and additional refuse collection in all the public areas.
- Removal of illegal posters, graffiti and stickers from non-municipal infrastructure.

The cleaning contingent will deploy the team in various areas and rotate through the MAITCID. Team members can be recruited from homeless people seeking gainful employment and training can be facilitated to improve their skills and potential utilisation. The cleaning and urban maintenance team includes:

- 4 x urban management workers per day. The shifts will be run Monday to Friday
- 1 x urban management supervisor (may be the CID manager)

The following equipment will be required:

- General cleaning equipment such as spades, picks, etc.
- General maintenance tools such as scrapers, paint brushes, spanners etc.
- Materials such as paint, cement, cold asphalt and cleaning materials such as plastic bags which will be acquired as needed and within budgetary limitations.