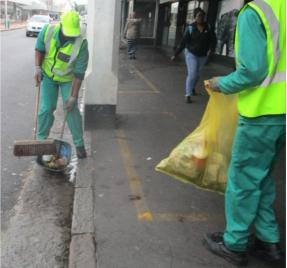

### Area Cleaning and Urban management

Most established Improvement Districts that have appropriate budgets available to deploy the services of a dedicated public cleaning service to provide the "top-up" or additional cleaning services required in their areas. To establish the most effective cleaning plan the strategy will support existing waste identify management services, specific management problems and areas and assist in developing additional waste management and cleaning plans for the area.

The plan will be executed by establishing a small team to:

 Decrease waste and grime in the area through a sustainable cleaning programme.

- Provide additional street sweeping, waste picking and additional refuse collection in all the public areas.
- Removal of illegal posters, graffiti and stickers from non-municipal infrastructure.

The cleaning contingent will deploy the team in various areas and rotate through the MAITCID. Team members can be recruited from homeless people seeking gainful employment and training can be facilitated to improve their skills and potential utilisation. The cleaning and urban maintenance team includes:

- 4 x urban management workers per day. The shifts will be run Monday to Friday
- 1 x urban management supervisor (may be the CID manager)

The following equipment will be required:

- General cleaning equipment such as spades, picks, etc.
- General maintenance tools such as scrapers, paint brushes, spanners etc.
- Materials such as paint, cement, cold asphalt and cleaning materials such as plastic bags which will be acquired as needed and within budgetary limitations.